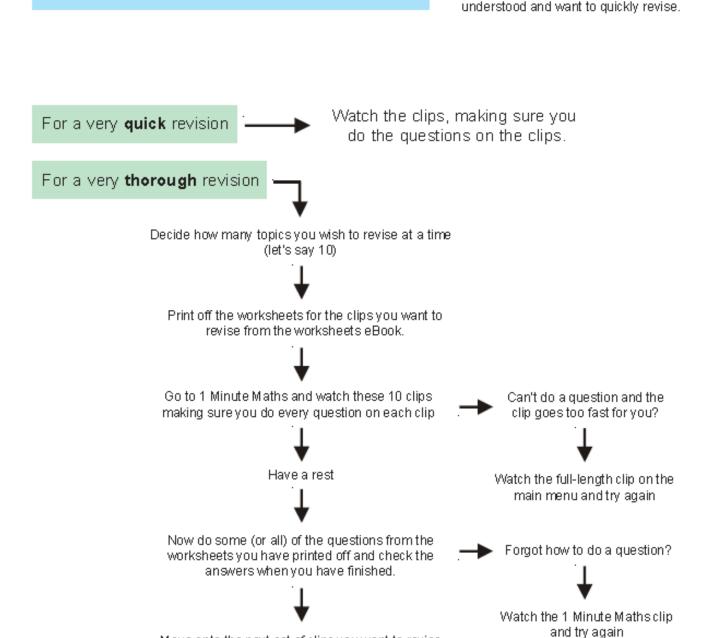

# Mathswatch - Lunch time - B112

- Wednesday Week 1 Mr Asaffo
- Thursday Week 2 Mr Twumasi

Too fast for a first-time use but . . .

brilliant for topics you have already

#### Hints and Tips for GCSE Maths Revision

https://vle.mathswatch.co.uk/vle/

1 Minute Maths

Refer to the Higher or Foundation documents for the Six Week Revision Schedule

Move onto the next set of clips you want to revise